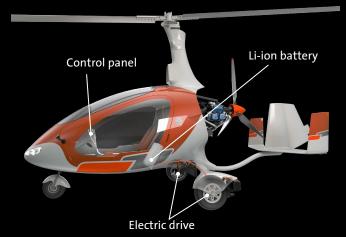

#### **ELECTRIC DRIVE**

| Power        | 3 kW, Peak 12 kW |
|--------------|------------------|
| Peak Torque  | 150 Nm           |
| Battery      | Li-ion, 1.8 kWh  |
| Range        | 20 km            |
| Max gradient | 10%              |
| Vmax         | 40 km/h          |

#### TRAVEL HAS NEVER BEEN EASIER.

Have fun in life. Make travelling fast and simple. Park at home, go wherever you need – by air or on the road. GyroMotion is fast and safe to fly and drive.

GyroMotion uses electric energy on the road, without any engine noise or emissions, helping to reduce your environmental impact.